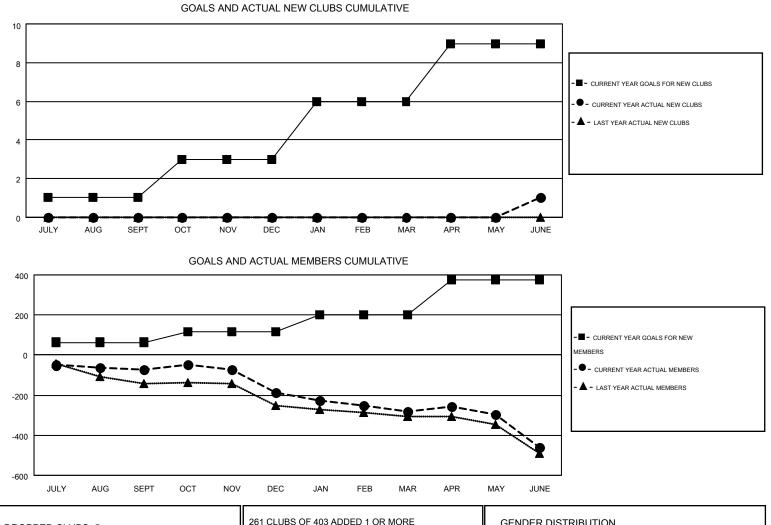

## GMT: THOMAS MATNEY

|               |                  | Clubs             |                  |                  | Members               |                    |                                        |                    |                  |  |
|---------------|------------------|-------------------|------------------|------------------|-----------------------|--------------------|----------------------------------------|--------------------|------------------|--|
|               | RESU             | LTS FOR 2014-2015 |                  |                  | RESULTS FOR 2014-2015 |                    |                                        |                    |                  |  |
| QUARTER       | NEW CLUB<br>GOAL | NEW CLUBS         | DROPPED<br>CLUBS | NET<br>GAIN/LOSS | QUARTER               | NEW MEMBER<br>GOAL | CHARTER AND<br>NEW<br>MEMBERS<br>ADDED | DROPPED<br>MEMBERS | NET<br>GAIN/LOSS |  |
| JULY/AUG/SEPT | 1                | 0                 | 0                | 0                | JULY/AUG/SEPT         | 64                 | 237                                    | 309                | -72              |  |
| OCT/NOV/DEC   | 2                | 0                 | 2                | -2               | OCT/NOV/DEC           | 52                 | 201                                    | 317                | -116             |  |
| JAN/FEB/MAR   | 3                | 0                 | 2                | -2               | JAN/FEB/MAR           | 83                 | 182                                    | 274                | -92              |  |
| APR/MAY/JUNE  | 3                | 1                 | 1                | 0                | APR/MAY/JUNE          | 176                | 243                                    | 425                | -182             |  |

| DROPPED CLUBS: 5 |       | 261 CLUBS OF 403 ADDED 1 OR MORE | GENDER DISTRIBUTION |                |       |
|------------------|-------|----------------------------------|---------------------|----------------|-------|
|                  |       | NEW MEMBERS                      | MALE                | 7,742 (73.72%) |       |
| DROPPED MEMBERS  |       |                                  | FEMALE              | 2,760 (26.28%) |       |
|                  |       |                                  | <u> </u>            |                |       |
| DECEASED         | 211   | CLICK HERE FOR HEALTH            |                     |                |       |
| CLUB CANCELLED   | 16    | ASSESSMENT DATA                  | FAMILY UNIT MEMBERS |                | 2,340 |
| OTHER            | 1,098 |                                  | HEAD OF HOUSEHOL    | 1,143          |       |
| TOTAL            | 1,325 |                                  | NON-HEAD OF HOUS    | 1,197          |       |